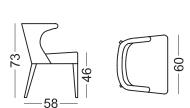

#### **Measures**

Width: 60cm
Heigth: 73cm
Depth: 58cm
Seat heigth: 46cm
Arm heigth: 73cm
Back heigth: 32cm
Depth open: -cm