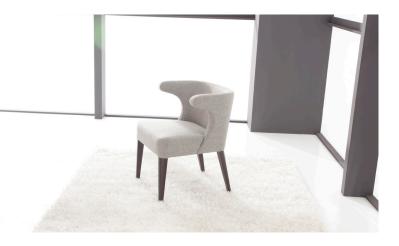

# TORO

## TECHNICAL DETAILS | RV001 | EN







#### **Measures**

Width: 60cm
Heigth: 73cm
Depth: 58cm
Seat heigth: 46cm
Arm heigth: 73cm
Back heigth: 32cm
Depth open: -cm

# **Technical information**

Frame: Wood, pine and board

Sueat suspension: N.E.A. Back suspension: -

Seat firmness: Extra hard touch
Seat foam: 40Kg Rubber
Back cushions: 40Kg Rubber

Loose cushions: Removable cover: -

#### **Guarantee**

Frame and seat suspension: livetime warranty

Rest of pieces: 3 years\*

\*6-month guaranty extension by activating it on the web

## **Packaging**

Composed of shrink-wrapped plastic and protective corner protectors. The packaging was created at the same time as the design, optimising it so that it is easy to transport and takes up as little space as possible, avoiding the unnecessary use of packaging material.

# Sustainab